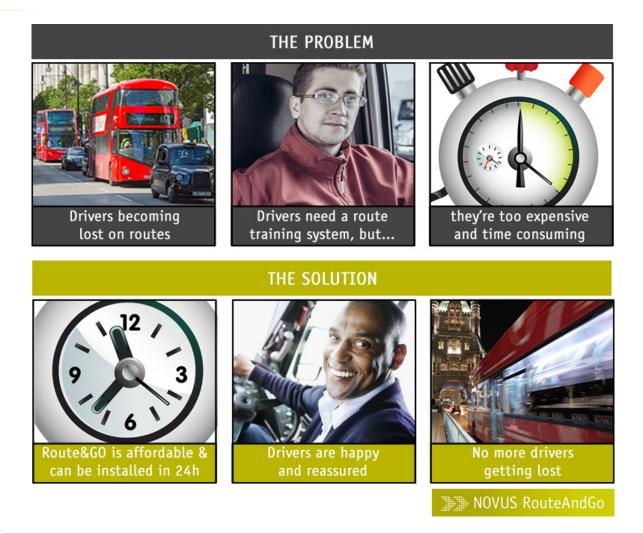

INSTANT ACCESS ONLINE ROUTE TRAINING NOVUS RouteAndGo

ere's a scenario you probably recognise: one of your drivers is being asked to drive a different route tomorrow. They haven't driven the route in question for a while, presenting a risk of a wrong turns, getting lost and late running - or even a Road Traffic Accident.

Without time for a training run, how can you ensure the driver is equipped to drive the route accurately, efficiently and above all safely?

NOVUS RouteAndGo is the answer!

## **INSTANT ACCESS**

**NOVUS RouteAndGo** is incredibly simple to implement: we import your routes via TransXChange, and your drivers can be training within 24 hours. Pricing follows a monthly subscription model with low up-front costs.

# • Offer drivers 24/7 access to route-

- specific training
  Safety warnings & live driver feedback loop
- Flexible train anywhere, on any PC

RouteAndGo: Key Benefits

- No hardware required
- Simple route import (TransXChange & others): get online within 24 hours
- Low up-front commitment & affordable subscription model
- Ideal for small and large operators