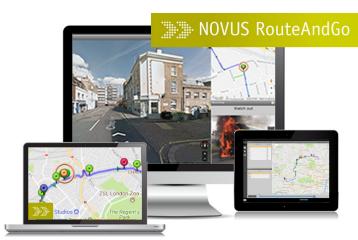

## TRAINING FOR THE DIGITAL AGE

**NOVUS RouteAndGo** revolutionises route training by offering an online based training portal for drivers, which can be accessed anywhere - both in the training centre, but also remotely via a laptop PC or tablet. Google Maps and Street View integration means drivers can familiarise themselves with routes - and even exchange warnings regarding potential hazards.

## **INSTANT ACCESS**

**NOVUS RouteAndGo** is incredibly simple to implement: we import your routes via TransXChange, and your drivers can be training within 24 hours. Pricing follows a monthly subscription model with low up-front costs.