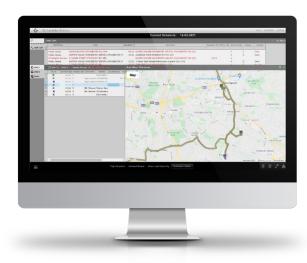

### Automatic Scheduling & Real-Time Dispatching

- Based on robust Trapeze scheduling technology
- · Real-time, street-based scheduling and routing
- Powerful address location tools for accurate matching
- View detailed itineraries including pick-ups, dropoffs, and times for each run
- Monitor and update routes, and calculate ETA in real time
- Coordinate services effectively
- Integrates with most third party map data