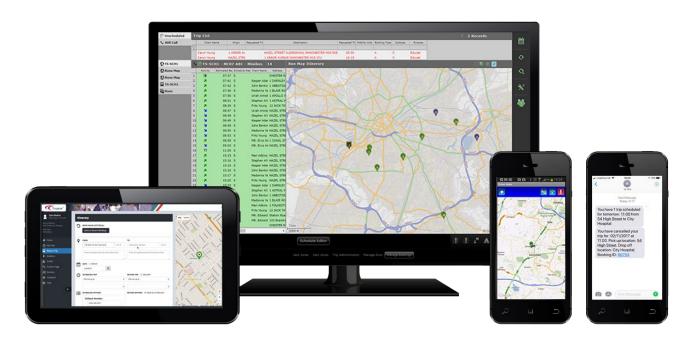

## **Features**

- Modern passenger self-service: any time, any device, anywhere
- Automatic scheduling and real time dispatching
- Live passenger updates with vehicle tracking & SMS notifications
- Mapping and navigation guides drivers to pick up and drop off points
- GPS tracking and covert alarms ensure safety for drivers and passengers
- Cloud-based: secure web-based technology
- Simple to use: minimal training required

#### **Novus DR**

 Booking, scheduling and dispatch of DRT trips to ensure maximum operational efficiency

#### DriverMate

 Driver messaging and interaction enable realtime re-scheduling in response to changes on the day

### **Connect Booking Portal**

 Self-service portal for account registration, trip booking and management, and vehicle tracking

# **Ripple Notifications**

 Automated trip reminders improve passenger experience, and minimise no-shows and late cancellations