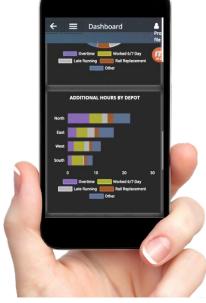

## OPERATIONS DASHBOARD

DASH! FOR DAS

DASH! is a revolutionary new enhancement for DAS, offering managers complete transparency over operations, with the ability to identify inefficiencies and then drill into the data to spot and address issues – and all via a slick, mobile-friendly user interface.

## **Key Benefits**

- Total transparency and control over operations even when remote
- Drill into your data to expose issues
- Interrogate allocation decisions to enforce consistency
- Reduce time required to manage operations
- Any device; anywhere: DASH! travels with you