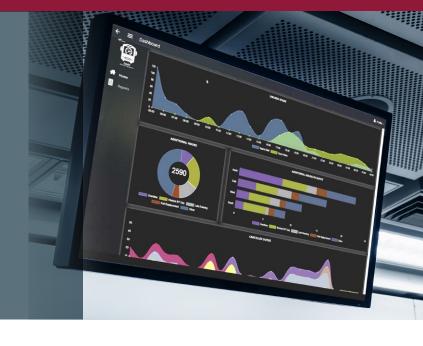

## OPERATIONS DASHBOARD

DASH! FOR DAS

DASH! is a revolutionary new enhancement for DAS, offering managers complete transparency over operations, with the ability to identify inefficiencies and then drill into the data to spot and address issues – and all via a slick, mobile-friendly user interface.

## **Key Benefits**

- Total transparency and control over operations even when remote
- Drill into your data to expose issues
- Interrogate allocation decisions to enforce consistency
- Reduce time required to manage operations
- Any device; anywhere: DASH! travels with you