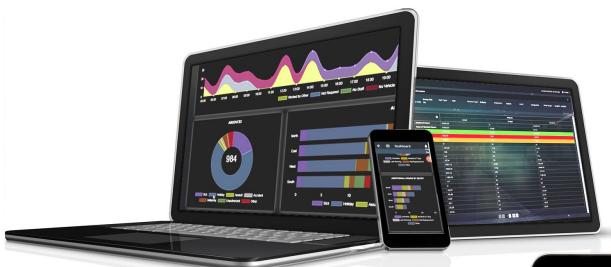

## OPERATIONS DASHBOARD

DASH! FOR DAS

DASH! is a revolutionary new enhancement for DAS, offering managers complete transparency over operations, with the ability to identify inefficiencies and then drill into the data to spot and address issues – and all via a slick, mobile-friendly user interface.

## **Key Benefits**

- Total transparency and control over operations even when remote
- Drill into your data to expose issues
- Interrogate allocation decisions to enforce consistency
- Reduce time required to manage operations
- Any device; anywhere: DASH! travels with you